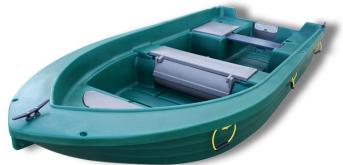

# According to the New Recreational Craft Directive 2013/53/EU, notified body n°0607

Fitted with many amenities for a comfort fishing, FY 370 is perfect for large lakes...

Dinghy

FY 370

FunYak

3

#### **Specifications**

V-shaped hull Double rotomoulded hull Design category – D 7 passengers: 525 kg load (distributed) Passengers + equipment: 590 kg load Design category – C 4 passengers: 300 kg load (distributed) Passengers + equipment: 360 kg load Maximum outboard engine: 25 HP i.e. 18, 4 kW outboard Long shaft / maximum weight: 74 kg Recommended: 15HP i.e. 11 kW Over-all length: 3,70 m Over-all breadth: 1,55 m Depth: 0,44 m Weight (without load): 125 kg

## **Standard equipment**

Engine panel Storage bench (90 litres) 5 Storage locker 1 Locker Carrying handles 2 Mooring ring Drain plug with ring Nick for fishing weight (anchor) Mooring cleat 3 Tri directional rod holder Hang lure Wooden rear bench 4