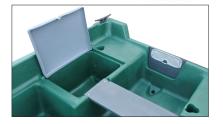

## **Standard equipment**

Engine panel Storage bench (90 litres) 5 Storage locker 1 Locker Carrying handles 2 Mooring ring Drain plug with ring Nick for fishing weight (anchor) Mooring cleat 3 Tri directional rod holder Hang lure Wooden rear bench 4