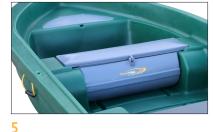

## **Standard equipment**

Engine panel Storage bench (90 litres) 5 Storage locker 1 Locker Carrying handles 2 Mooring ring Drain plug with ring Nick for fishing weight (anchor) Mooring cleat 3 Tri directional rod holder Hang lure Wooden rear bench 4