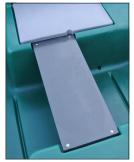

## **Standard equipment**

Engine panel Storage bench (90 litres) 5 Storage locker 1 Locker Carrying handles 2 Mooring ring Drain plug with ring Nick for fishing weight (anchor) Mooring cleat 3 Tri directional rod holder Hang lure Wooden rear bench 4