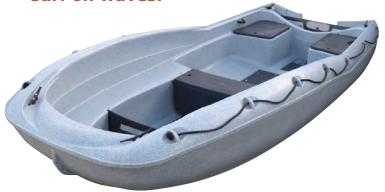

According to the New Recreational Craft Directive 2013/53/EU, B+F Module, notified body n°0607

New boat with a dynamic look, Sécu 15 is spacious and gives a very good

# **Specifications**

V-shaped hull Double rotomoulded hull Design category – D 8 passengers: 600 kg load (distributed) Passengers + equipment: 670 kg load Design category – C 6 passengers: 450 kg load (distributed) Passengers + equipment: 510 kg load Maximum outboard engine: 50 HP i.e. 37 kW outboard Long shaft / maximum weight: 112 kg Recommended: 30HP i.e. 22 kW

| Over-all length:       | 4,50 m        |
|------------------------|---------------|
| Over-all breadth:      | 1,85 m        |
| Depth:                 | o,55 m/o,87 m |
| Weight (without load): | 240 kg        |