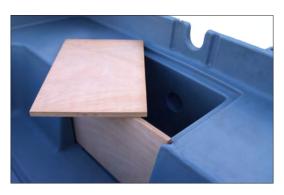

## **Options**

Wood cover kit + load off kit 3 7 litres waterproof drum 4 Nylon transom and plate 5 Metal rowlocks (diam. 45 mm with sleeve tube) 2 Available colours: grey, orange, blue

3