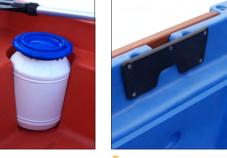

## **Options**

Wood cover kit + load off kit 3 7 litres waterproof drum 4 Nylon transom and plate 5 Metal rowlocks (diam. 45 mm with sleeve tube) 2 Available colours: grey, orange, blue

3