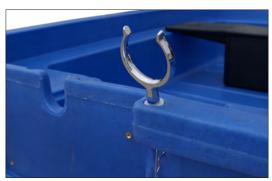

## Standard equipment

Weight (without load):

Plastic rowlocks Polyethylene bench 2 cylindrical wheels 1 Drain plug with ring Mooring ring Oars Deck lashing Sculling point

## **Options**

Wood cover kit + load off kit 3 7 litres waterproof drum 4 Nylon transom and plate 5 Metal rowlocks (diam. 45 mm with sleeve tube) 2 Available colours: grey, orange, blue

3