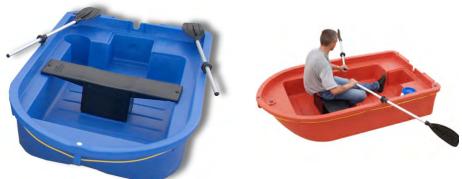

## At sculling or with engine, you will be delighted by Telline's stability.

## **Specifications**

Flat bottom (slightly catamaran) Double rotomoulded hull 3 passengers: 225 kg load (distributed) Outboard engine: 4 HP i.e. 3kw outboard

Short shaft / maximum weight: 13 kg Over-all length: 2,15 M Over-all breadth: 1,20 m Height: 0,45 m Depth: 0,35 m