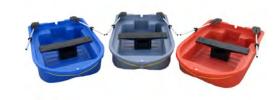

## **Options**

Wood cover kit + load off kit 3 7 litres waterproof drum 4 Nylon transom and plate 5 Metal rowlocks (diam. 45 mm with sleeve tube) 2 Available colours: grey, orange, blue

3