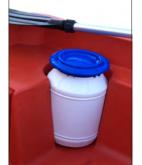

## **Options**

Wood cover kit + load off kit 3 7 litres waterproof drum 4 Nylon transom and plate 5 Metal rowlocks (diam. 45 mm with sleeve tube) 2 Available colours: grey, orange, blue

3