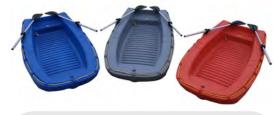

### **Options**

Locking hole 4

Polyethylene bench (Type A) 5 Available colours: grey, orange, blue