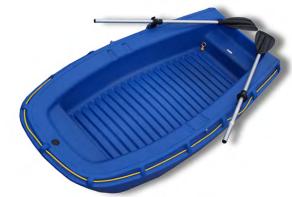

# **Specifications**Double concave hull

Double rotomoulded hull

2 passengers: 150 kg load (distributed)

| Over-all length:       | 2,00 m |
|------------------------|--------|
| Over-all breadth:      | 1,00 m |
| Height:                | o,37 m |
| Depth:                 | 0,25 m |
| Weight (without load): | 18 kg  |

### Standard equipment

Plastic materials and rowlocks 2 yellow ball wheels 1
Drain plug with ring 2
Mooring ring
Oars
Deck lashing 3