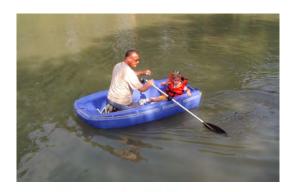

## Palourde is such a reference in tenders that its name speaks for itself.

# **Specifications**Double concave hull

Double rotomoulded hull

2 passengers: 150 kg load (distributed)

| Over-all length:       | 2,00 m |
|------------------------|--------|
| Over-all breadth:      | 1,00 m |
| Height:                | o,37 m |
| Depth:                 | 0,25 m |
| Weight (without load): | 18 kg  |