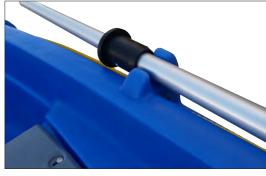

## **Standard equipment**

Plastic rowlocks Polyethylene bench (Type B) 2 ball wheels Drain plug with ring Mooring ring Oars Deck lashing Sculling point Wedges for oars 1 Locking hole 2

## Options

Wood cover kit + load off kit 3 Nylon transom and plate 4 Metal rowlocks (diam. 45 mm with sleeve tube) 5 Locker bench (90 litres) Available colours: grey, orange, blue

3

2