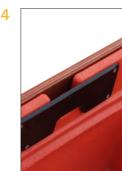

## Options

Wood cover kit + load off kit 3 Nylon transom and plate 4 Metal rowlocks (diam. 45 mm with sleeve tube) 5 Locker bench (90 litres) Available colours: grey, orange, blue

3

2