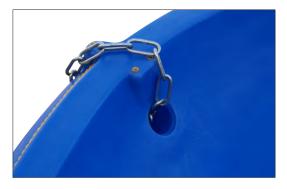

## **Standard equipment**

Plastic rowlocks Polyethylene bench (Type B) 2 ball wheels Drain plug with ring Mooring ring Oars Deck lashing Sculling point Wedges for oars 1 Locking hole 2