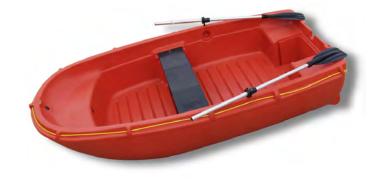

## Tender Coralline

You will be surprised by Coralline's space. Coralline's depth will protect you from being sprayed and will provide you a high stability.

FunYak

FRENCH CONCEPTION

AND MANUFACTURING

## **Specifications**

Double concave hull Double rotomoulded hull 3 passengers: 225 kg load (distributed) Outboard engine: 4 HP i.e. 3kw outboard Short shaft / maximum weight: 13 kg Over-all length: 2,49 m Over-all breadth: 1,30 m Height: 0,53 m Depth: 0,40 m Weight (without load): 45 kg

## **Standard equipment**

Plastic rowlocks Polyethylene bench (Type B) 2 ball wheels Drain plug with ring Mooring ring Oars Deck lashing Sculling point Wedges for oars 1 Locking hole 2