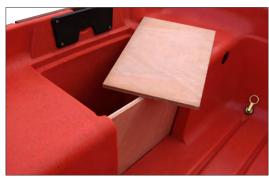

## Options

Wood cover kit + load off kit 3 Nylon transom and plate 4 Metal rowlocks (diam. 45 mm with sleeve tube) 5 Locker bench (90 litres) Available colours: grey, orange, blue

3

2