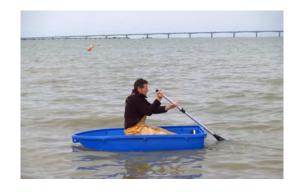

As the smallest one of the range, very light and compact, Clam can be easily transported and stored into the storage racks of the ports or beaches.

## **Specifications**

Flat bottom slightly catamaran Single rotomoulded hull 2 passengers: 150 kg load (distributed)

| Over-all length:       | 1,99 m |
|------------------------|--------|
| Over-all breadth:      | 1,10 M |
| Depth:                 | 0,31 m |
| Weight (without load): | 18 kg  |