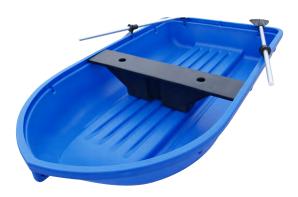

As the smallest one of the range, very light and compact, Clam can be easily transported and stored into the storage racks of the ports or beaches.

## **Specifications**

Flat bottom slightly catamaran Single rotomoulded hull 2 passengers: 150 kg load (distributed)

| Over-all length:       | 1,99 m |
|------------------------|--------|
| Over-all breadth:      | 1,10 M |
| Depth:                 | 0,31 m |
| Weight (without load): | 18 kg  |