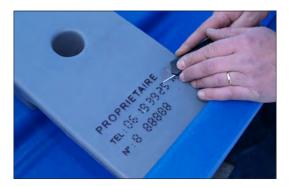

## Standard equipment

Plastic rowlocks
Polyethylene bench 1
Marking 2
Mooring ring
Oars
Deck lashing
Rowlocks' sculling point