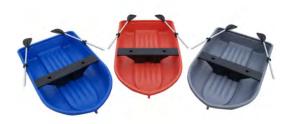

## **Options**

Metal rowlocks (diam. 45 mm with sleeve tube) Available colours: grey, orange, blue