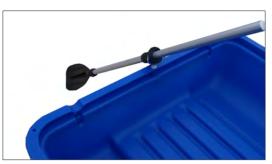

## Standard equipment

Plastic rowlocks
Polyethylene bench 1
Marking 2
Mooring ring
Oars
Deck lashing
Rowlocks' sculling point

## **Options**

Metal rowlocks (diam. 45 mm with sleeve tube) Available colours: grey, orange, blue