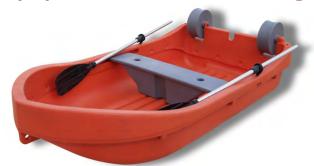

## The only one of the range to be fitted with concave wheels. This wheel shape prevents Caurie from sinking in the sand while moving.

Flat bottom slightly catamaran Top side double rotomoulded hull

= extra buoyancy

Polyethylene rotomoulding

2 passengers: 150 kg load (distributed)

| Over-all length:          | 2,00 m    |
|---------------------------|-----------|
| Over-all breadth:         | 1,10 m    |
| Height (wheels excluded): | o,43 m    |
| Height (wheels included): | 0,57 m    |
| Depth:                    | 0,30 m    |
| Weight (without load):    | 20, 50 kg |

## Standard equipment

Plastic rowlocks Polyethylene bench 1 2 large concave wheels 2 Mooring ring 3 Oars Deck lashing Sculling point 4 Marking 5