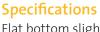

## The only one of the range to be fitted with concave wheels. This wheel shape prevents Caurie from sinking in the sand while moving.

Flat bottom slightly catamaran Top side double rotomoulded hull

= extra buoyancy