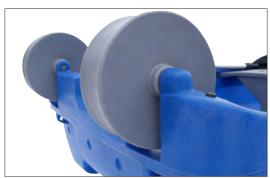

## The only one of the range to be fitted with concave wheels. This wheel shape prevents Caurie from sinking in the sand while moving.

Flat bottom slightly catamaran Top side double rotomoulded hull

= extra buoyancy

## Standard equipment

Plastic rowlocks Polyethylene bench 1 2 large concave wheels 2 Mooring ring 3 Oars Deck lashing Sculling point 4 Marking 5