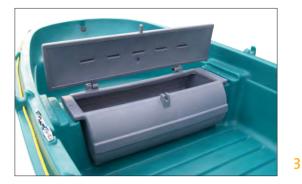

## Options

Oars Storage bench (90 litres) **3** Bait locker bench (Type B) with high comfort seat Raised locker seat Backrest Bow roller Fishing weight (anchor)