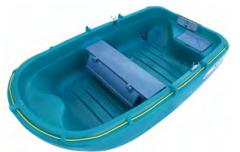

## **Standard equipment**

Engine panel Metal sockets for rowlocks and rowlocks Bait locker 1 Polyethylene bench (Type B) Ball wheels for land moving Wedges for oars Drain plug with ring Deck lashing Locking hole 2

## Options

Oars Storage bench (90 litres) **3** Bait locker bench (Type B) with high comfort seat Raised locker seat Backrest Bow roller Fishing weight (anchor)