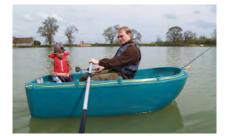

## **Recommended for prowl fishing** The perfect multipurpose dinghy for family, fishing ...

Dinghy

**FY 220** 

FunYak

2

1

Double concave hull Double rotomoulded hull

**Specifications** 

3 passengers: 225 kg load (distributed) Maximum outboard engine: 4 HP i.e. 3 kW outboard Short shaft / maximum weight: 13 kg Over-all length: 2,20 m Over-all breadth: 1,30 m Depth: 0,40 m Weight (without load): 35 kg