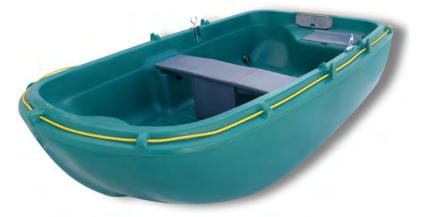

## **Recommended for prowl fishing** The perfect multipurpose dinghy for family, fishing ...

Dinghy

**FY 220** 

FunYak

2

1

Double concave hull Double rotomoulded hull

**Specifications** 

3 passengers: 225 kg load (distributed) Maximum outboard engine: 4 HP i.e. 3 kW outboard Short shaft / maximum weight: 13 kg Over-all length: 2,20 m Over-all breadth: 1,30 m Depth: 0,40 m Weight (without load): 35 kg

## **Standard equipment**

Engine panel Metal sockets for rowlocks and rowlocks Bait locker 1 Polyethylene bench (Type B) Ball wheels for land moving Wedges for oars Drain plug with ring Deck lashing Locking hole 2