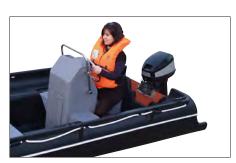

## Standard console

Fitted with a bench on the front, standard console gives a storage space protected from sprays.

# **Specifications**

For FY 370, FY 390, FY 450, Sécu 12 and Sécu 13 Wheel axel height 710 mm

## Standard equipment

Steering wheel Handrail Steering cable (Length: 11 feet) Steering box