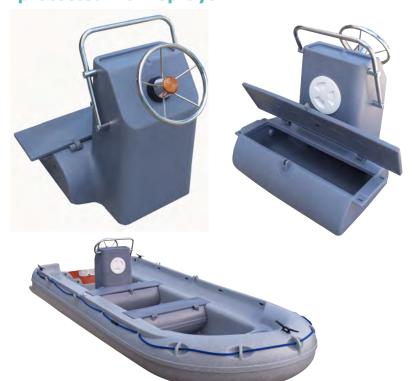

## Standard console

Fitted with a bench on the front, standard console gives a storage space protected from sprays.

# **Specifications**

For FY 370, FY 390, FY 450, Sécu 12 and Sécu 13 Wheel axel height 710 mm

## Standard equipment

Steering wheel Handrail Steering cable (Length: 11 feet) Steering box