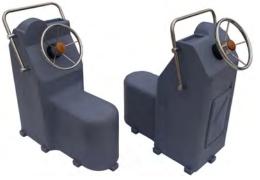

#### **Reversible Console**

# Convertible into two steering versions, reversible console allows you to be seated in jockey posture or to be stand while steering the boat

### **Specifications**

Consoles for FY 370, FY 390, FY 450, Sécu 12, Sécu 13 and Sécu 15 Length 900 mm breadth 360 mm Jockey version: wheel axle height is approximately 750 mm Standing version: wheel axle height is approximately 850 mm